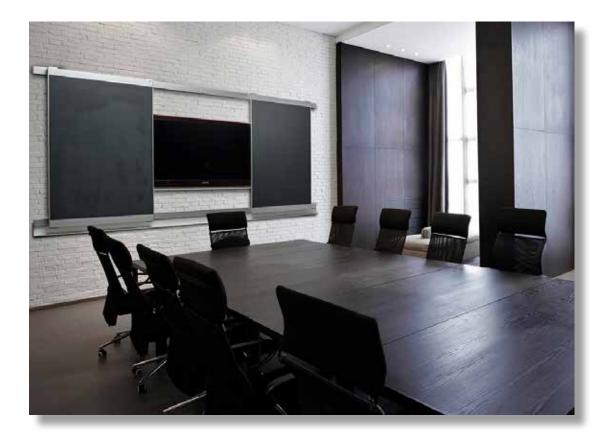

### **VIP Rail Systems**

> The VIP Rail System provides a consistent framework for designing meeting rooms, offices and conference rooms. Designed to mount to the wall, VIP Rails are designed to create a 1 or 2 level presentation system.

> The 6cm wide aluminum profile creates a characteristic, unbroken horizontal line while at the same time keeping all boards and flip charts in order. Steel ball bearings fitted inside the rails make it easy to hang or take down loose sheets of paper without damage.