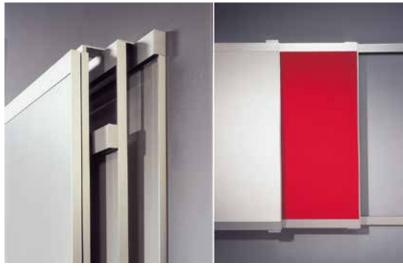

> The 6cm wide aluminum profile creates a characteristic, unbroken horizontal line while at the same time keeping all boards and flip charts in order. Steel ball bearings fitted inside the rails make it easy to hang or take down loose sheets of paper without damage.