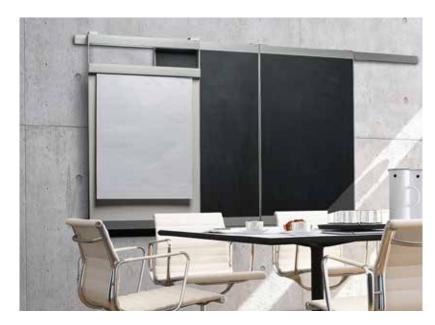

### **VIP Rail Systems**

> The VIP Rail System provides a consistent framework for designing meeting rooms, offices and conference rooms. Designed to mount to the wall, VIP Rails are designed to create a 1 or 2 level presentation system.

> The 6cm wide aluminum profile creates a characteristic, unbroken horizontal line while at the same time keeping all boards and flip charts in order. Steel ball bearings fitted inside the rails make it easy to hang or take down loose sheets of paper without damage.