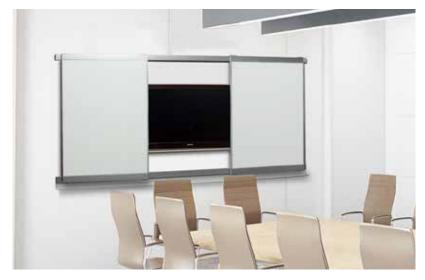

### **VIP Rail Systems**

> The VIP Rail System provides a consistent framework for designing meeting rooms, offices and conference rooms. Designed to mount to the wall, VIP Rails are designed to create a 1 or 2 level presentation system.

> The 6cm wide aluminum profile creates a characteristic, unbroken horizontal line while at the same time keeping all boards and flip charts in order. Steel ball bearings fitted inside the rails make it easy to hang or take down loose sheets of paper without damage.